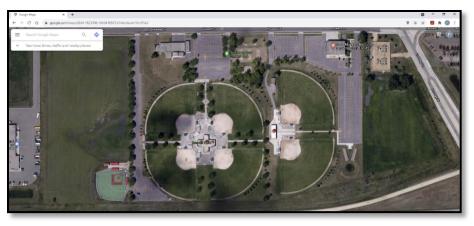

### Venue:

Caswell Park | 975 Howard Drive West | North Mankato, MN 56003

## Entrance/Check in:

- West Side of Complex
- The West Parking lot is not available for media.
- Pass Gate opens 60 minutes prior to first session of the day
- Photo ID required to receive credential
- Visible credential: Daily color-coded string tag or wristband